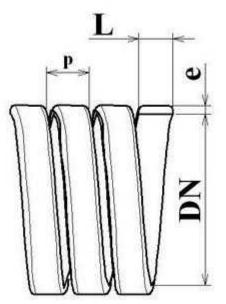

Springs Metallic springs Flat metallic spring 5x1

Dimensions: L=5mm, e=1mm, p=8mm

| Part n <sup>o</sup> | DN | Milimetres (M) |
|---------------------|----|----------------|
| AMUELLE16           | 16 | 4              |
| AMUELLE18           | 18 | 4              |
| AMUELLE20           | 20 | 4              |
| AMUELLE22           | 22 | 4              |
| AMUELLE24           | 24 | 4              |
| AMUELLE26           | 26 | 4              |
| AMUELLE28           | 28 | 4              |
| AMUELLE30           | 30 | 4              |
| AMUELLE32           | 32 | 4              |
| AMUELLE34           | 34 | 4              |
| AMUELLE38           | 38 | 4              |
| AMUELLE40           | 40 | 4              |
| AMUELLE42           | 42 | 4              |
| AMUELLE47           | 47 | 3              |
| AMUELLE52           | 52 | 2              |
| AMUELLE60           | 60 | 1.5            |
| AMUELLE68           | 68 | 1              |
| AMUELLE72           | 72 | 1              |